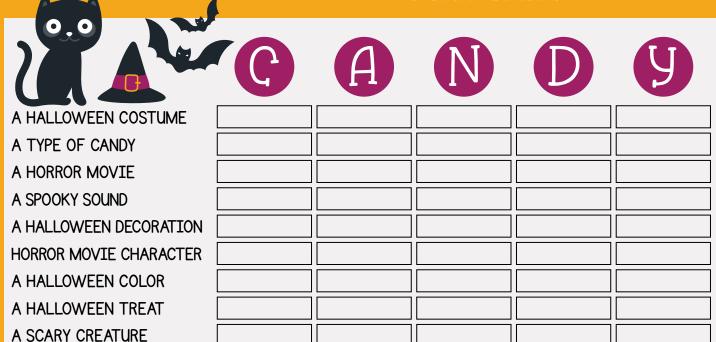

# HALLOWEEN SCA

LETTER. WHEN THE TIME IS UP, COMPARE ANSWERS, THE PERSON WHO

LETTER. WHEN THE TIME IS UP, COMPARE ANSWERS, THE PERSON WHO HAS THE MOST UNIQUE WORDS WINS.