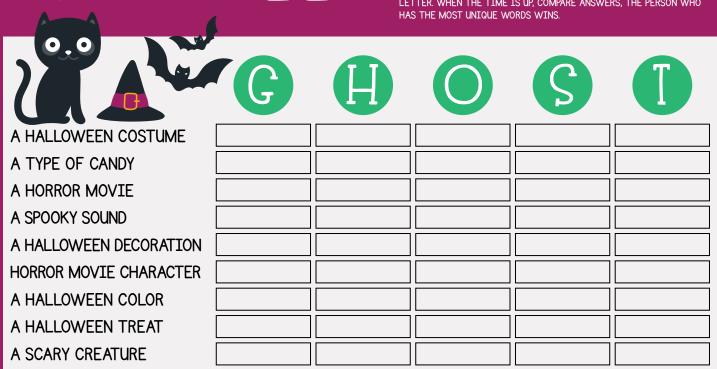

# HALLOWEEN SCA

LETTER. WHEN THE TIME IS UP, COMPARE ANSWERS, THE PERSON WHO

LETTER. WHEN THE TIME IS UP, COMPARE ANSWERS, THE PERSON WHO HAS THE MOST UNIQUE WORDS WINS.